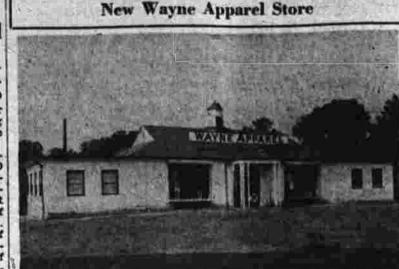

> Solid copper candle sticks in an old Co-

sulting from the Packard shutdown.

Some 2,700 employes who walked out restricted at the Briggs Vernor and Eight Mile road plants in protest over seniority application returned to their jobs this morning. Company spokesmen said they had protested against restoration of seniority to a returned aerviceman. UAW officials declined according to the special connecticut, features a wide selection of quality suits, coats and furs for women and misses, Located at the corner of Main and Pitkin streets, the East HartThe other Connecticut Wayne Apparel retail store is located on the Buston Post Road in Milford, Comn. The Buston Post Road in Milford, Comn. The Musler Brothers' long the Buston Post Road in Milford, Comn. The Musler Brothers' long the Buston Post Road in Milford, Comn. The Musler Brothers' long the Buston Post Road in Milford, Comn. The Buston Post Road in Milford, Comn. The Musler Brothers' long the Buston Post Road in Milford, Comn. The Buston Post Road in Milford, Com

Oldest Dystrophy erly occupied by Dutchland Farms restaurant, the store has ample parking facilities for all its pa-Victim Is Dead trons. The Musler Brothers, formerly

been living in an orphange, has re- redecorated as a retail outlet, the turned home to assist the widowed new Wayne Apparel store is air-Mrs. Pinion in caring for the conditioned and has about 4,000 square feet of floor space. It will Restrained From Seeking Divorce until 9 p. m.